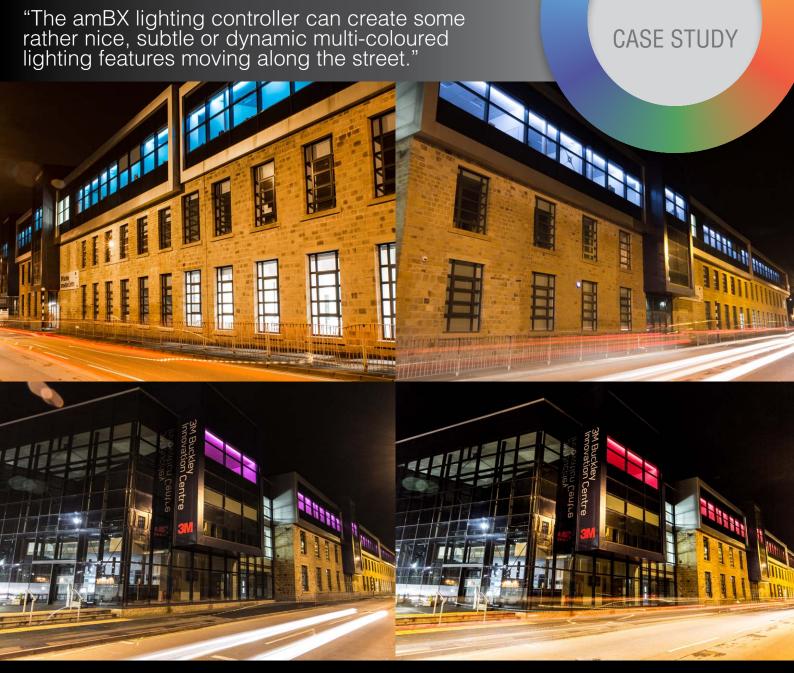

# The Results

Colin Firth, Regional Manager for Saville AV, with 25 years' experience in delivering audio visual facilities for end clients in many market sectors was amazed by the end results "This is fantastic, not only can the top floor glow the same colour along the sixteen offices, as each office has its own DMX address then the amBX lighting controller can create some rather nice, subtle or dynamic multi-coloured lighting features moving along the street."

At the touch of a button or by using the RGB sliders for custom colours, the high level offices can be lit any colour or themed for any occasion creating a static or moving beacon of light; highlighting the centres existence on the Huddersfield skyline, delivering a new and unique experience to visitors of this up and coming town.