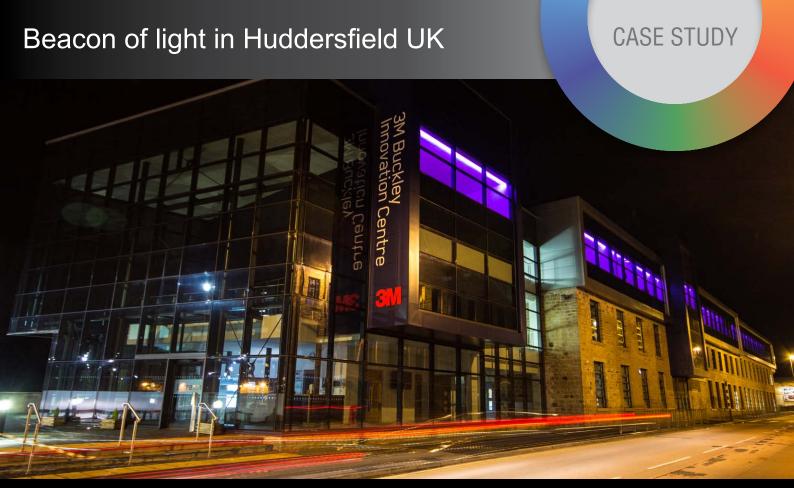

Sun-Light Solutions transforms the 3M Buckley Innovation Centre's high level offices.

Sun-Light Solutions dealer Saville AV consulted with the 3M Buckley Innovation Centre in West Yorkshire and have created a dynamic lighting feature during the hours of darkness to dramatic effect, by installing RGB LED Lighting into a bespoke pelmet in each of the sixteen office windows facing the street.

# The Challenge

The 3M Buckley Innovation Centre acts as a catalyst to promote Business to Business and Business to Higher Education collaborations. The 3,600m sq. purpose built specialist environment creates a business facing centre for collaboration and research. The challenge was to highlight the centre's existence on the Huddersfield skyline.

# The Solution

Saville AV partnered with Sun-Light Solutions to consult and deliver a beacon of light to the building. The decision was made to install a bespoke white pelmet across each of the sixteen high level office windows, that face the busy street, to disguise the lighting circuit.